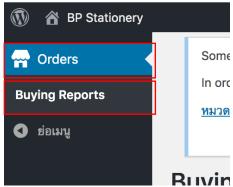

### 10.Download Report

• Press button on top left side of your browser

• Once access this page simply press [Order] then [Buying Report]

 To set filter press dropdown key or department, month, and year then press [view order]