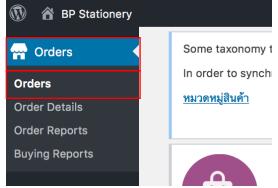

### 5. Download Report

• To download report simply press [Order] then [Buying Report] or [Order Report]

6. To set filter press dropdown key or department, month, and year then press [view order]

7. To export report as excel press [download]