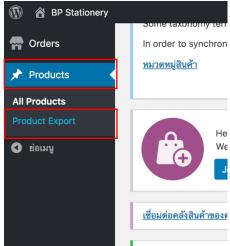

### 13.Export Product (TOYOTA ADMIN)

• Press button on top left side of your browser

FREE SHIPPING within certain transport rad

• Press [Product] then [Product Export]

• Pick all heading you want, skip the other