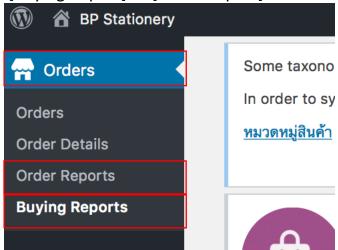

### 5. Download Report

• To download report simply press [Order] then [Buying Report] or [Order Report]

6. To set filter press dropdown key or department, month, and year then press [view order]

7. To export report as excel press [download]