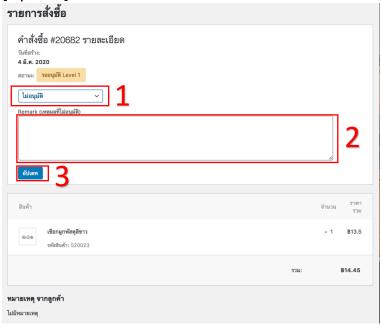

#### 4. Approving – Not Approve

Change dropdown to "ไม่อนุมัติ", put your reason in Remark, then press
[Update]