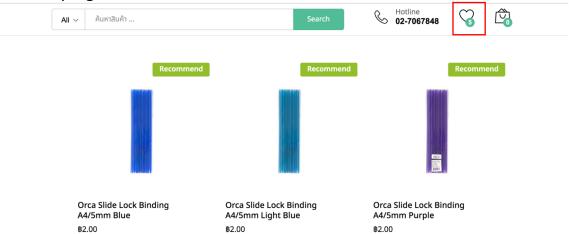

#### 4. Add to Favorite

• To add product in favorite list simply press [heart] to that product

 To view your favorite product list press [heart] locate next to the cart on top right corner of the screen

• Once enter favorite list you can add product to cart immediately