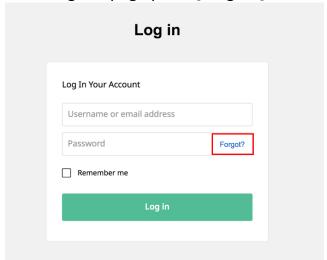

### 11.Forget Password

• At the sign-in page press [Forgot?]

• Type your email, then press [Reset password]

• When you see this message, check your email

 Click onto the email & click at the link "Click here to reset your password"