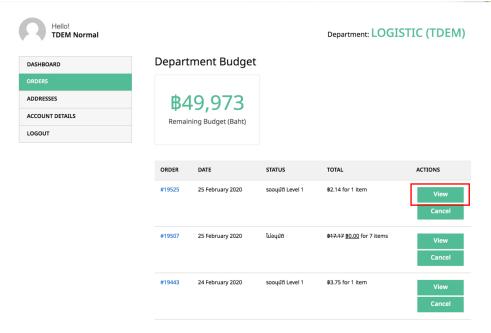

#### 7. Check Status

• To check order status, on the top right menu select [Order History]

In this page you can see all the order and status of each order

• To view order details press [View]