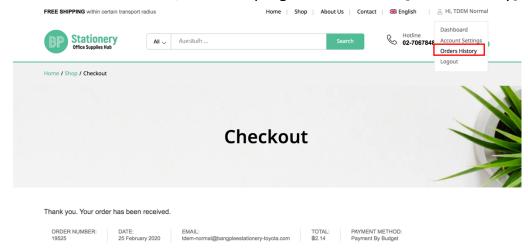

#### 7. Check Status

• To check order status, on the top right menu select [Order History]

In this page you can see all the order and status of each order

• To view order details press [View]