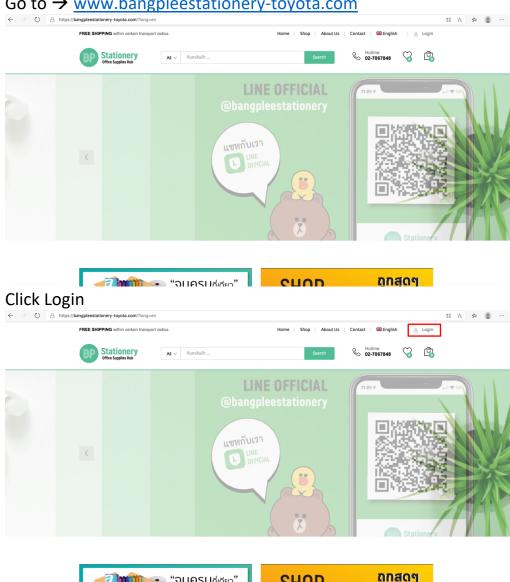

### 1. Login

• Go to → <u>www.bangpleestationery-toyota.com</u>

• Put Username & Password