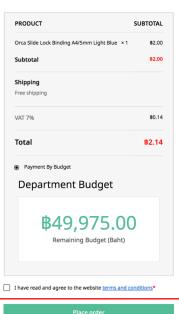

### • Add any other Order Note if any

Order notes (optional)

Notes about your order, e.g. special notes for delivery.

### • Click on the box "I have read..."

## • Press [Place Order]