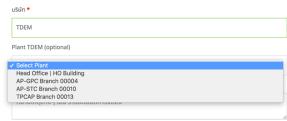

## 2. Select Budget

 Select [Budget] – Dropdown key will show the budget type you may choose

 Select [Department] Dropdown key will show the department that you may choose

Press [Save Change]