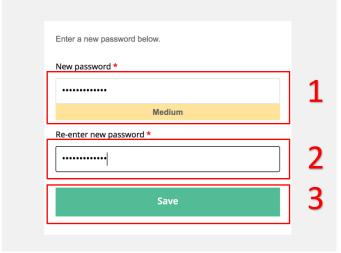

 Add your new password (noted: new password will only be registered if reach safety limit such as Medium or High), then press [Save]

• Sign-In with your new password (Recommend to tick [Remember me]