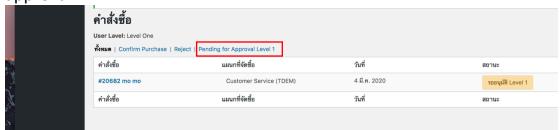

• Press [Orders] then, [Orders] to view all order waiting to be approve

 Press [Pending for Approval Level 1] to filters only the one waiting for approval