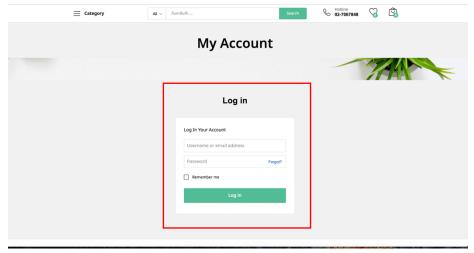

### 1. Login

• Go to → <u>www.bangpleestationery-toyota.com</u>

• Put Username & Password