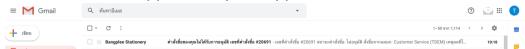

## 9. Not Approved Order

• When order isn't approved by the approver email will be sent to user

• Click on to the Not approved order to see order details and the reason of not approving written by the approver.

\*\*\* Order that is pending to be approve will sent to you via email, for continence you may access order detail by clicking the green button \*\*\*