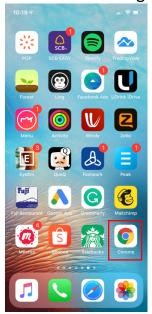

## Approver Manual – For Mobile (Set up just once)

1. Download Google Chrome to your phone

- 2. Sign-in to your account in Chrome
  - a. go to www.bangpleestationery-toyota.com
  - b. Press on [man icon] top right of the screen

#### 4. Click the button from mail

#### 5. Select Chrome