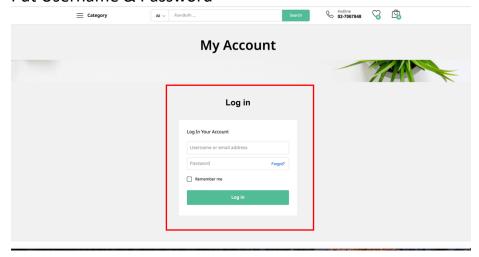

### 1. Login

• Go to → <u>www.bangpleestationery-toyota.com</u>

• Put Username & Password