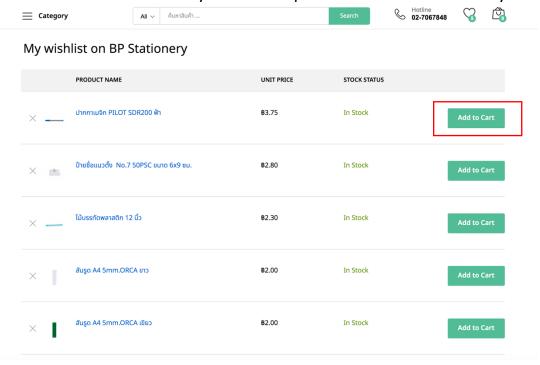

#### 4. Add to Favorite

• To add product in favorite list simply press [heart] to that product

 To view your favorite product list press [heart] locate next to the cart on top right corner of the screen

• Once enter favorite list you can add product to cart immediately

#### 5. Add to Cart

• From product catalog screen you can add product to cart by pressing [cart] icon on each product

• To view cart simply click on the [cart] icon or [view cart]

- Modify Cart
- 1. Change amount by typing down number