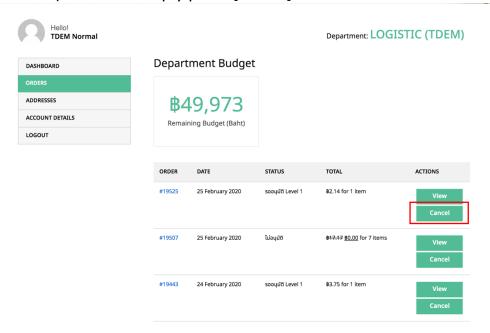

#### 8. Cancel Order

 The order can only be canceling before the approver approved or disapproved, once further in the process all order is not allow to cancel. (To cancel simply press [cancel]

To cancel the order simply press [cancel] button