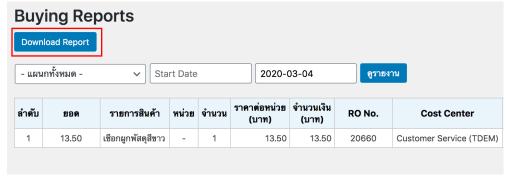

### 10.Download Report

• Press button on top left side of your browser

• Once access this page simply press [Order] then [Buying Report]

 To set filter press dropdown key or department, month, and year then press [view order]

• To export report as excel press [download]