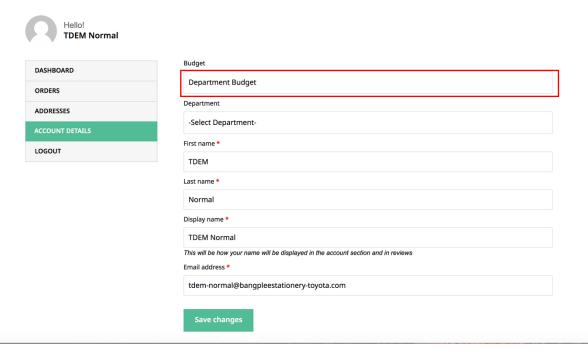

## 2. Select Budget

 Select [Budget] – Dropdown key will show the budget type you may choose

 Select [Department] Dropdown key will show the department that you may choose

Press [Save Change]