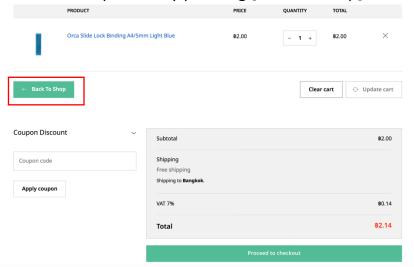

#### 5. Add to Cart

• From product catalog screen you can add product to cart by pressing [cart] icon on each product

• To view cart simply click on the [cart] icon or [view cart]

- Modify Cart
- 1. Change amount by typing down number

2. Go back to shop more by pressing [Back To Shop]

3. Checkout by pressing [ Proceed to Checkout]