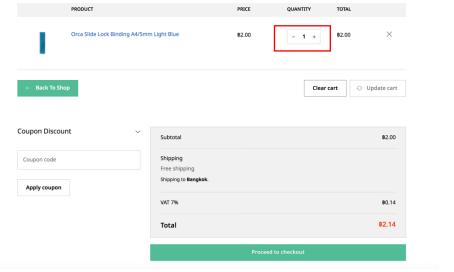

#### 5. Add to Cart

• From product catalog screen you can add product to cart by pressing [cart] icon on each product

• To view cart simply click on the [cart] icon or [view cart]

- Modify Cart
- 1. Change amount by typing down number

2. Go back to shop more by pressing [Back To Shop]

3. Checkout by pressing [ Proceed to Checkout]