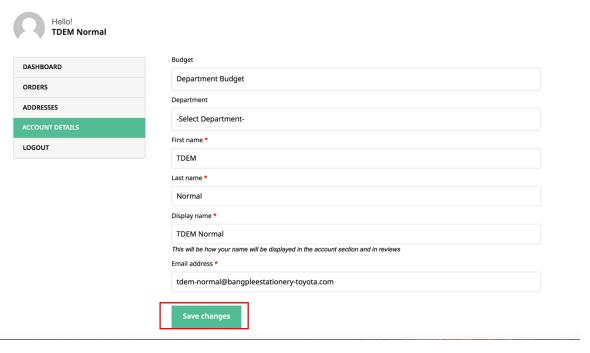

## 2. Select Budget

 Select [Budget] – Dropdown key will show the budget type you may choose

 Select [Department] Dropdown key will show the department that you may choose

Press [Save Change]

# 12. Change Password

• Go to [Account Setting]

• Retype your old password

• Type in your new password

• Press [Save changes]