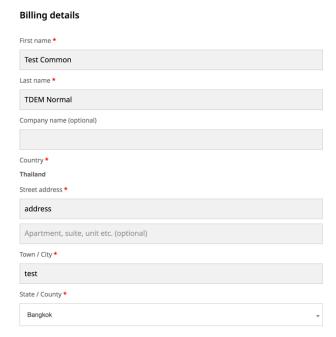

#### 6. Confirm Purchase

• Confirm Billing Address

- Add Receiver Details
  - i. Name
  - ii. Phone Number

#### Reciever details

• Select Address of shipping from dropdown