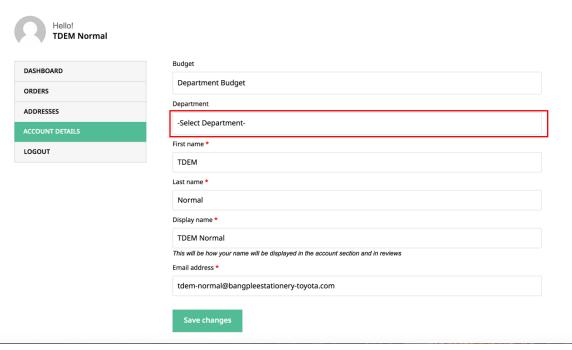

## 2. Select Budget

 Select [Budget] – Dropdown key will show the budget type you may choose

 Select [Department] Dropdown key will show the department that you may choose

Press [Save Change]