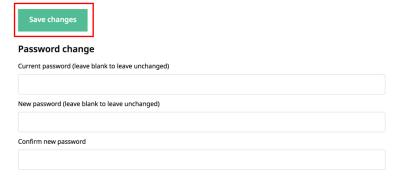

# 12. Change Password

• Go to [Account Setting]

• Retype your old password

• Type in your new password

• Press [Save changes]