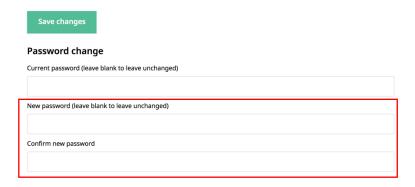

# 12. Change Password

• Go to [Account Setting]

• Retype your old password

• Type in your new password

• Press [Save changes]