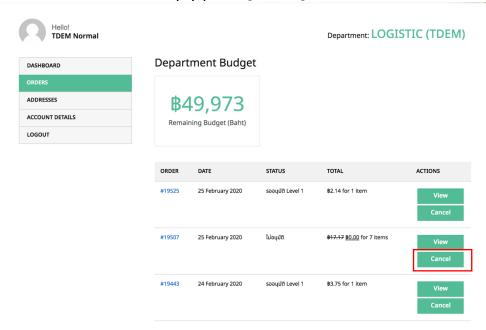

#### 7. Check Status

• To check order status, on the top right menu select [Order History]

In this page you can see all the order and status of each order

• To view order details press [View]

#### 8. Cancel Order

 The order can only be canceling before the approver approved or disapproved, once further in the process all order is not allow to cancel. (To cancel simply press [cancel]