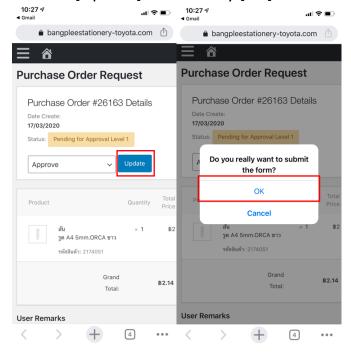

r] then [Buying Report] or [Order Report]



6. To set filter press dropdown key or department, month, and year then press [view order]



7. To export report as excel press [download]



\*\*\* Order that is pending to be approve will sent to you via email, for continence you may access order detail by clicking the green button \*\*\*



## Approver Manual – For Mobile (Set up just once)

1. Download Google Chrome to your phone



- 2. Sign-in to your account in Chrome
  - a. go to www.bangpleestationery-toyota.com
  - b. Press on [man icon] top right of the screen



- 3. Put your username and password
  - a. add username & password
  - b. tick the box [remember me]
  - c. Press login



#### 4. Click the button from mail



#### 5. Select Chrome



# 6. Press [Update] followed by [OK]