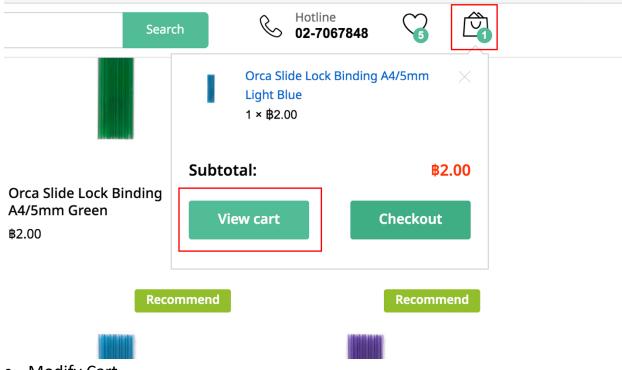

#### 5. Add to Cart

• From product catalog screen you can add product to cart by pressing [cart] icon on each product

• To view cart simply click on the [cart] icon or [view cart]

- Modify Cart
- 1. Change amount by typing down number