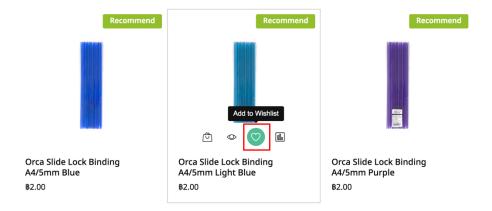

#### 4. Add to Favorite

• To add product in favorite list simply press [heart] to that product

 To view your favorite product list press [heart] locate next to the cart on top right corner of the screen

• Once enter favorite list you can add product to cart immediately