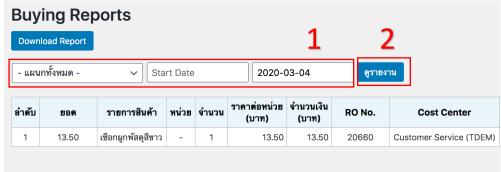

### 10.Download Report

• Press button on top left side of your browser

• Once access this page simply press [Order] then [Buying Report]

 To set filter press dropdown key or department, month, and year then press [view order]

• To export report as excel press [download]

### 5. Download Report

• To download report simply press [Order] then [Buying Report] or [Order Report]

6. To set filter press dropdown key or department, month, and year then press [view order]

7. To export report as excel press [download]