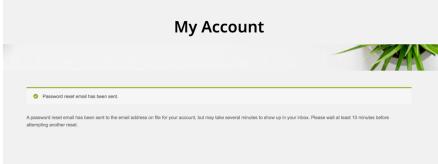

### 11.Forget Password

• At the sign-in page press [Forgot?]

• Type your email, then press [Reset password]

• When you see this message, check your email

 Click onto the email & click at the link "Click here to reset your password"