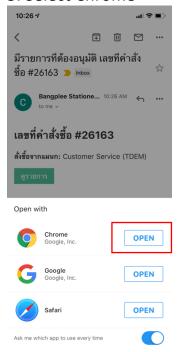

• To download report simply press [Order] then [Buying Report] or [Order Report]



6. To set filter press dropdown key or department, month, and year then press [view order]



7. To export report as excel press [download]



\*\*\* Order that is pending to be approve will sent to you via email, for continence you may access order detail by clicking the green button \*\*\*



## Approver Manual – For Mobile (Set up just once)

1. Download Google Chrome to your phone



- 2. Sign-in to your account in Chrome
  - a. go to www.bangpleestationery-toyota.com
  - b. Press on [man icon] top right of the screen



- 3. Put your username and password
  - a. add username & password
  - b. tick the box [remember me]
  - c. Press login



#### 4. Click the button from mail



#### 5. Select Chrome



# 6. Press [Update] followed by [OK]