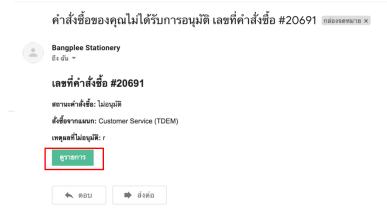

## 9. Not Approved Order

• When order isn't approved by the approver email will be sent to user

• Click on to the Not approved order to see order details and the reason of not approving written by the approver.

To cancel the order simply press [cancel] button