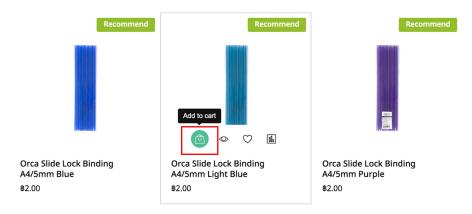

#### 5. Add to Cart

• From product catalog screen you can add product to cart by pressing [cart] icon on each product

• To view cart simply click on the [cart] icon or [view cart]

- Modify Cart
- 1. Change amount by typing down number