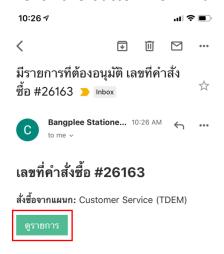

\*\*\* Order that is pending to be approve will sent to you via email, for continence you may access order detail by clicking the green button \*\*\*

#### 4. Click the button from mail