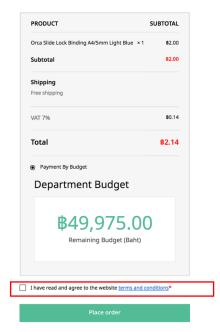

### • Add any other Order Note if any

Order notes (optional)

Notes about your order, e.g. special notes for delivery.

### • Click on the box "I have read..."

## • Press [Place Order]