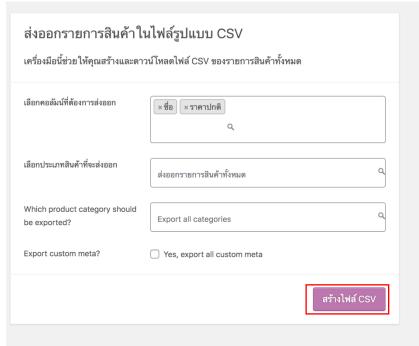

### 13.Export Product (TOYOTA ADMIN)

• Press button on top left side of your browser

FREE SHIPPING within certain transport rad

• Press [Product] then [Product Export]

• Pick all heading you want, skip the other

#### Press the pink button