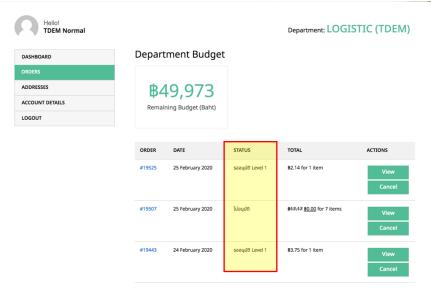

#### 7. Check Status

• To check order status, on the top right menu select [Order History]

In this page you can see all the order and status of each order

• To view order details press [View]

#### 8. Cancel Order

 The order can only be canceling before the approver approved or disapproved, once further in the process all order is not allow to cancel. (To cancel simply press [cancel]