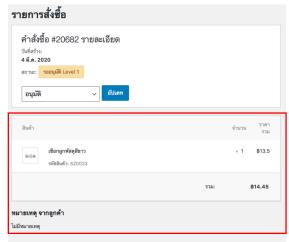

to "Delivered" as usual.

#### 15. Wrong Product

- In case of wrong product or wrong amount Please Call Bangplee Stationery Sale Directly
  - TDEM & TMT: 02-706-9745 or 02-706-9665
  - o STM: 02-706-9733 or 02-706-9754

#### 16. Changing Department

 Any Changes in user department please contact for form 02-790-7552 (khun: Tarinee)

## Approver Manual – For Desktop

- 1. Login
  - Go to → www.bangpleestationery-toyota.com

📆 "จบครูบที่เดียว"



Put Username & Password



Press button on top left side of your browser



FREE SHIPPING within certain transport rad



• Press [Orders] then, [Orders] to view all order waiting to be approve



 Press [Pending for Approval Level 1] to filters only the one waiting for approval



### 2. View Order Detail

• Press the Order to view order detail



## 3. Approving – Approve

• Press [Update] to approve



#### 4. Approving – Not Approve

Change dropdown to "ไม่อนุมัติ", put your reason in Remark, then press
[Update]



### 5. Download Report

• To download report simply press [Order] then [Buying Report] or [Order Report]



6. To set filter press dropdown key or department, month, and year then press [view order]



7. To export report as excel press [download]



\*\*\* Order that is pending to be approve will sent to you via email, for continence you may access order detail by clicking the green button \*\*\*



## Approver Manual – For Mobile (Set up just once)

1. Download Google Chrome to your phone



- 2. Sign-in to your account in Chrome
  - a. go to www.bangpleestationery-toyota.com
  - b. Press on [man icon] top right of