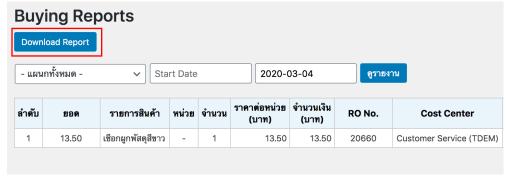

### 10.Download Report

• Press button on top left side of your browser

• Once access this page simply press [Order] then [Buying Report]

 To set filter press dropdown key or department, month, and year then press [view order]

• To export report as excel press [download]