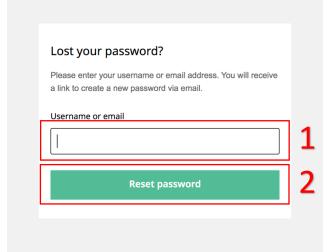

### 11.Forget Password

• At the sign-in page press [Forgot?]

• Type your email, then press [Reset password]

• When you see this message, check your email

 Click onto the email & click at the link "Click here to reset your password"