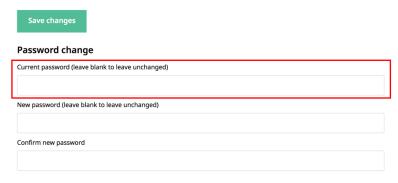

# 12. Change Password

• Go to [Account Setting]

• Retype your old password

• Type in your new password

• Press [Save changes]