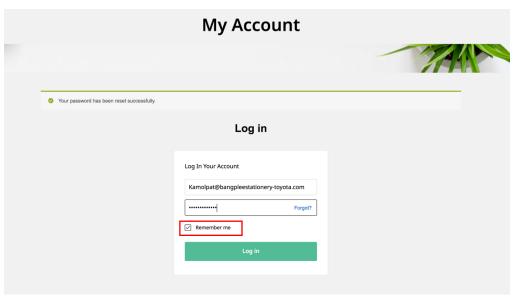

 Add your new password (noted: new password will only be registered if reach safety limit such as Medium or High), then press [Save]

• Sign-In with your new password (Recommend to tick [Remember me]