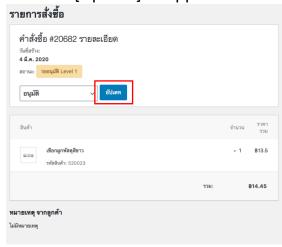

### 2. View Order Detail

• Press the Order to view order detail

## 3. Approving – Approve

• Press [Update] to approve