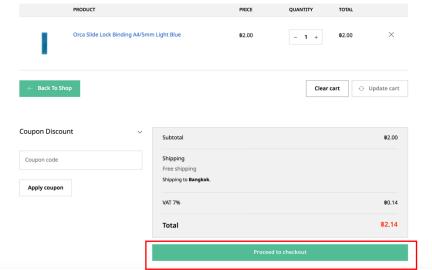

2. Go back to shop more by pressing [Back To Shop]

3. Checkout by pressing [ Proceed to Checkout]