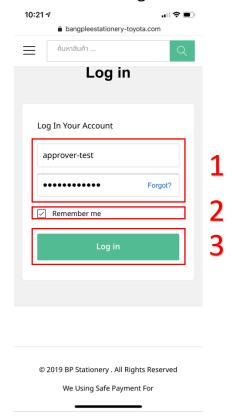

- 3. Put your username and password
  - a. add username & password
  - b. tick the box [remember me]
  - c. Press login