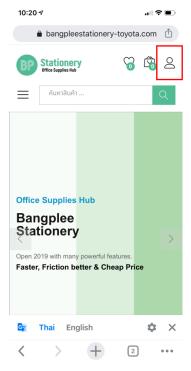

## Approver Manual – For Mobile (Set up just once)

1. Download Google Chrome to your phone

- 2. Sign-in to your account in Chrome
  - a. go to www.bangpleestationery-toyota.com
  - b. Press on [man icon] top right of the screen