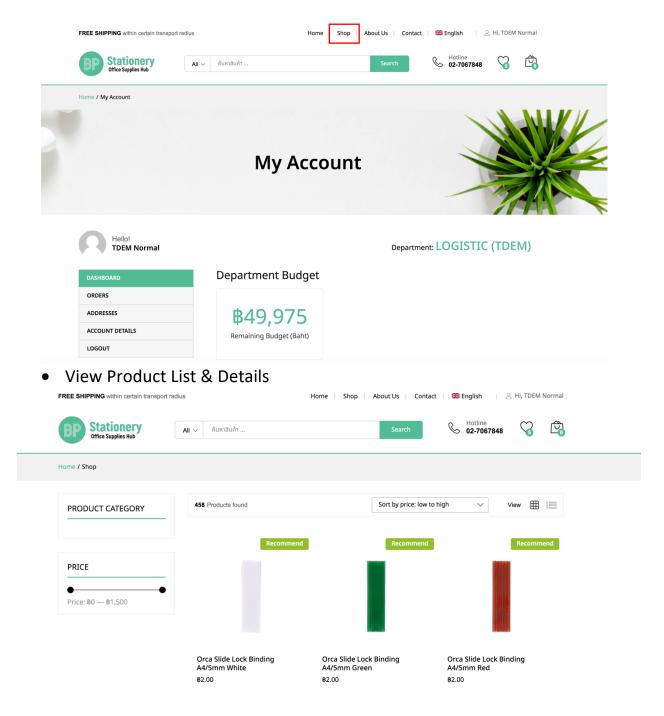

# **INDEX**

#### **User Manual**

- Login
- Select Budget
- View Catalog
- Add to Favorite
- Add to Cart
- Confirm Purchase
- Check Status
- Cancel Order
- Not Approved Order
- Download Report
- Forget Password
- Change Password
- Export Product (TOYOTA ADMIN)

#### **Approver Manual**

- Login
- View Order Detail
- Approving Approved
- Approving Not Approved
- Download Report

#### **User Manual**

### 1. Login

• Go to → <u>www.bangpleestationery-toyota.com</u>



• Put Username & Password



## 2. Select Budget

 Select [Budget] – Dropdown key will show the budget type you may choose



 Select [Department] Dropdown key will show the department that you may choose



Press [Save Change]



## 3. View Catalog

• To view catalog press [Shop]



#### 4. Add to Favorite

• To add product in favorite list simply press [heart] to that product



 To view your favorite product list press [heart] locate next to the cart on top right corner of the screen



• Once enter favorite list you can add product to cart immediately



#### 5. Add to Cart

• From product catalog screen you can add product to cart by pressing [cart] icon on each product



• To view cart simply click on the [cart] icon or [view cart]



- Modify Cart
- 1. Change amount by typing down number



2. Go back to shop more by pressing [Back To Shop]



3. Checkout by pressing [ Proceed to Checkout]



#### 6. Confirm Purchase

• Confirm Billing Address



- Add Receiver Details
  - i. Name
  - ii. Phone Number

#### Reciever details



• Select Address of shipping fro