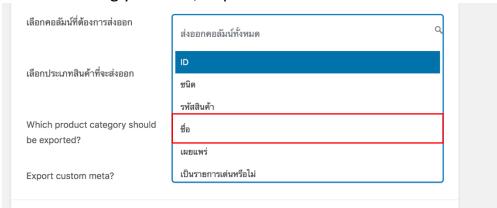

### 13.Export Product (TOYOTA ADMIN)

• Press button on top left side of your browser

FREE SHIPPING within certain transport rad

• Press [Product] then [Product Export]

• Pick all heading you want, skip the other