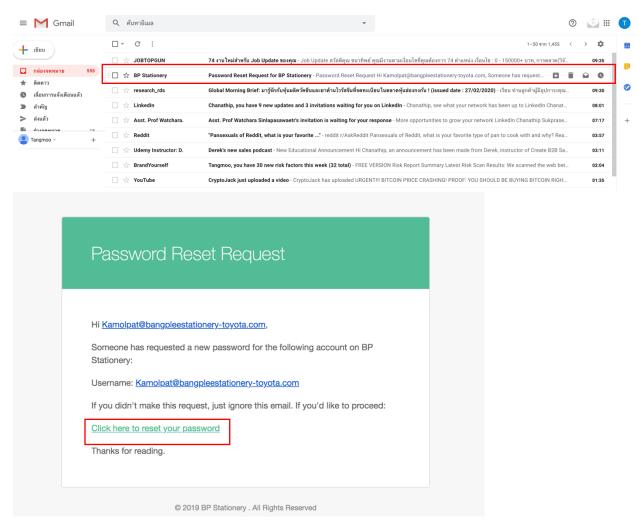

### 11.Forget Password

• At the sign-in page press [Forgot?]

• Type your email, then press [Reset password]

• When you see this message, check your email

 Click onto the email & click at the link "Click here to reset your password"